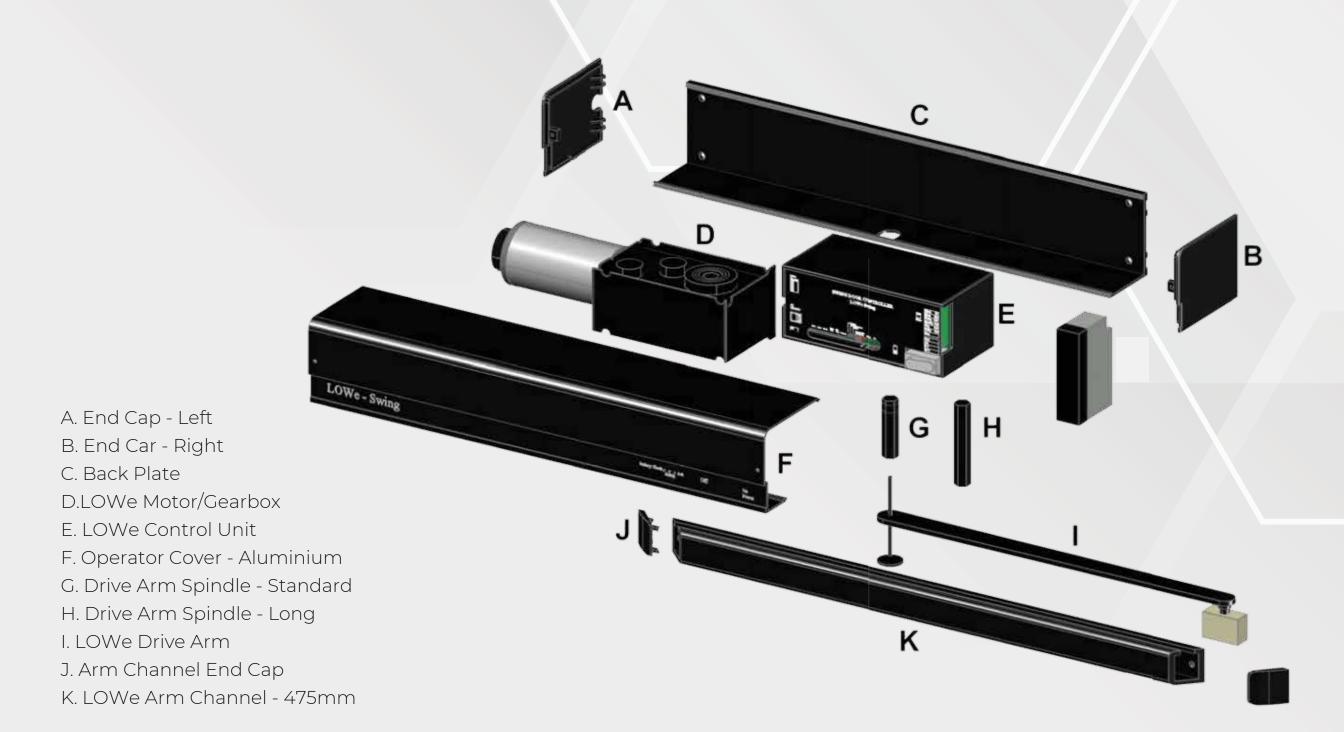

### LOWe SWING DOOR

The LOWe swing door operator is the first dedicated swing door operator for your home. Designed and tested specifically for low usage door automation, the LOWe allows you to move freely in and around your home or business unaided. It is a devoted low energy swing door operator suitable for low traffic situations.

#### **BENEFITS**

- · Safe dedicated low energy operator with safety inputs for optional additional protection when needed
- Secure keep your existing lock and key
- · Flexible can be fitted to any residential swing door (accessories may be required)
- · Cost effective low energy doors do not require expensive safety sensors.
- · 12 month warranty
- · One arm solution to fit all doors
- · Strong, aluminium casing and steel arms, coloured black for a sleek look that blends into your home
- · Plug and play unit comes with a UK moulded plug
- · Huge range of accessories: locks, touchless switches, Press Fobs, keypads and smart phone integration.