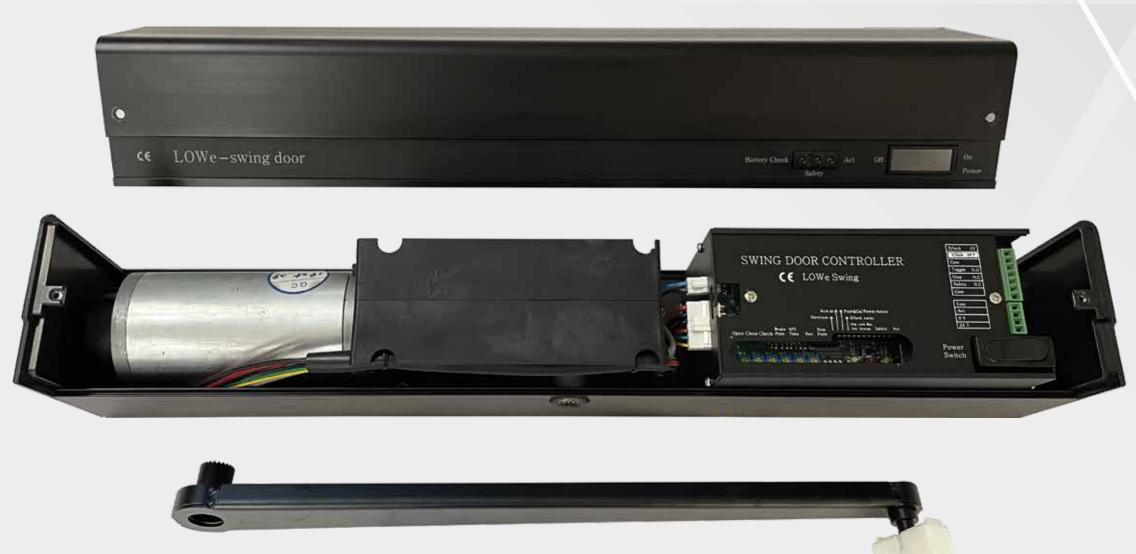

### LOWe SWING DOOR

The LOWe swing door operator is the first dedicated swing door operator for your home. Designed and tested specifically for low usage door automation, the LOWe allows you to move freely in and around your home or business unaided. It is a devoted low energy swing door operator suitable for low traffic situations.

#### **BENEFITS**

- · Safe dedicated low energy operator with safety inputs for optional additional protection when needed
- Secure keep your existing lock and key
- · Flexible can be fitted to any residential swing door (accessories may be required)
- · Cost effective low energy doors do not require expensive safety sensors.
- · 12 month warranty
- · One arm solution to fit all doors
- · Strong, aluminium casing and steel arms, coloured black for a sleek look that blends into your home
- · Plug and play unit comes with a UK moulded plug
- · Huge range of accessories: locks, touchless switches, Press Fobs, keypads and smart phone integration.