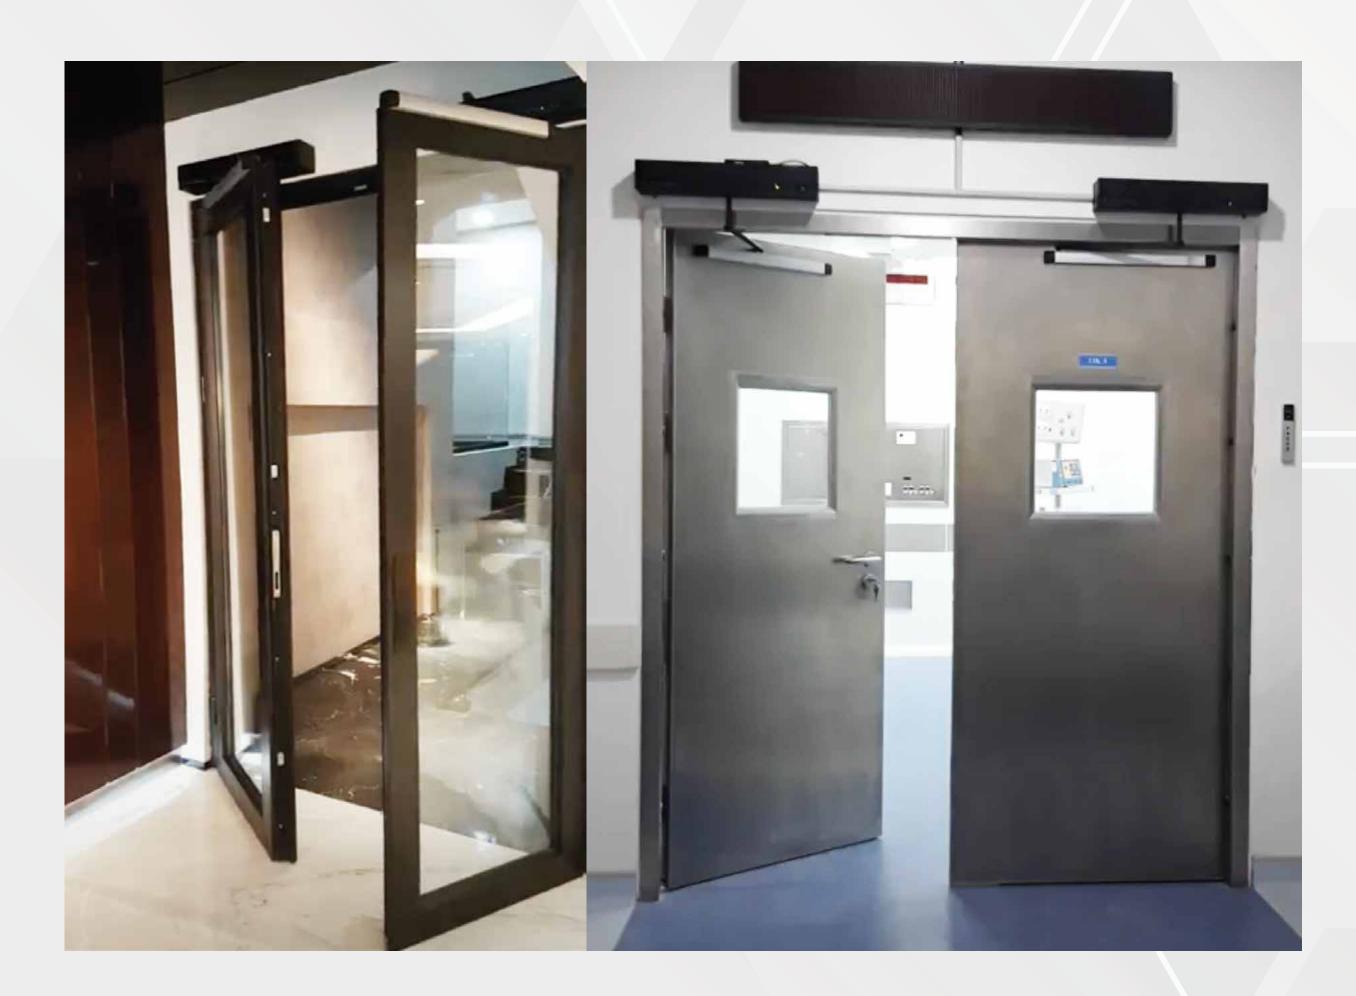

### LOWe SWING DOOR

The LOWe swing door operator is the first dedicated swing door operator for your home. Designed and tested specifically for low usage door automation, the LOWe allows you to move freely in and around your home or business unaided. It is a devoted low energy swing door operator suitable for low traffic situations.

#### **BENEFITS**

- · Safe dedicated low energy operator with safety inputs for optional additional protection when needed
- Secure keep your existing lock and key
- · Flexible can be fitted to any residential swing door (accessories may be required)
- · Cost effective low energy doors do not require expensive safety sensors.
- · 12 month warranty
- · One arm solution to fit all doors
- · Strong, aluminium casing and steel arms, coloured black for a sleek look that blends into your home
- · Plug and play unit comes with a UK moulded plug
- · Huge range of accessories: locks, touchless switches, Press Fobs, keypads and smart phone integration.