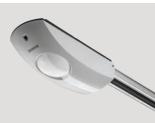

# myne

Aria has a new, elegant design with high aesthetic cleanness. It is an operator for single- or double-leafswing doors and is ideal for continuous operation.