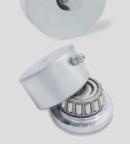

#### RUOTE WHEELS / HINGES + BEARING

**UPPER HINGE 451.42** 

LOWER HINGE 455.4