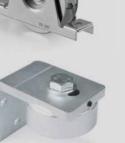

#### RUOTE WHEELS / HINGES + BEARING

**UPPER HINGE 451.42** 

LOWER HINGE 455.4