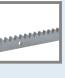

#### RI.M4F

M4 rack, to weld or attach with screws,30x12x1000 mm slotted and galvanised. Supplied with M6 metric screws and threaded spacers.